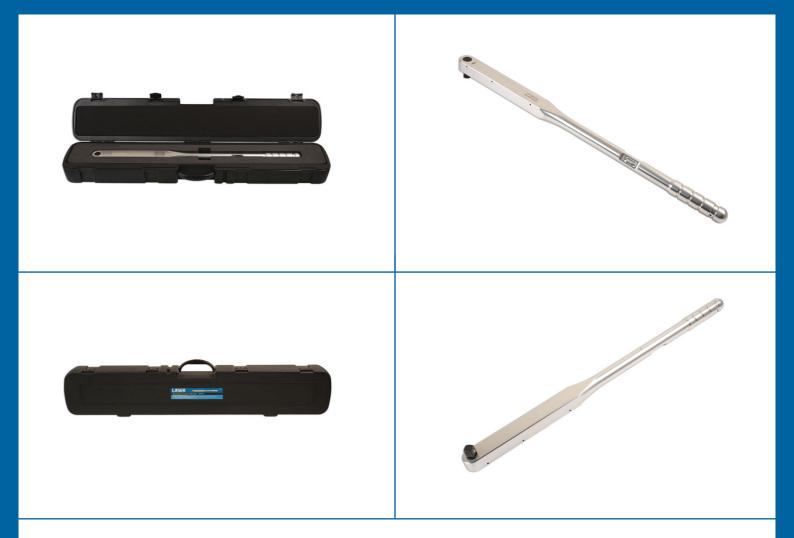

## Aluminium Torque Wrench 3/4"D 110 - 550Nm

Lightweight, yet very robust and durable, industrial quality torque wrench, made from aluminium alloy. Featuring a multi-lever mechanism, which gives greater sensitivity and accuracy, and a quick pull-out lock for easy adjustment. Ideal for industrial applications where weight is a significant factor.

## **Additional Information**

- Range: 110 550Nm (81 405lb-ft).
- 3/4" Drive x 825mm long. Weight: 3kg.
- · Loud 'click' and strong impulse when torque value is reached.
- Accuracy: ±3% tolerance from the set scale value.
- Manufactured and certificated to ISO6789-1 : 2017. Supplied in moulded case for storage.